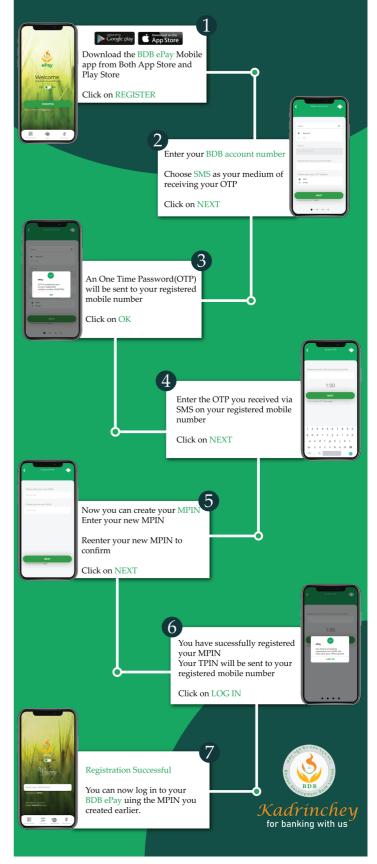

|

# How to <mark>open a Fixed deposit</mark> account with BDB ePay





# Register Now With BDB's ePay!