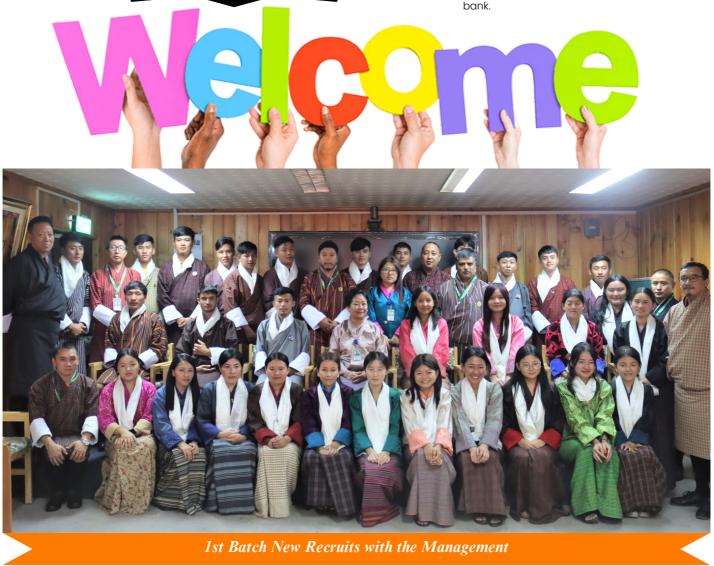

#### **BDB** welcomes 58 new recruits

BDB welcomed its first batch of new recruits on September 4th, followed by another batch on September 13th.

The new recruits were provided with a two-day induction program where the concerned departments and division heads introduced and explained the activities under each respective department with relevant presentations. On the second day of the induction program, the recruits were welcomed with a cakecutting ceremony in the presence of our CEO and the management, which was followed by a photo session.

Then the training officials are sent to their respective unit/division/branch. Overall, the recruitment process has been completed successfully with the settlement of officials in the field.

> By Yonten HR Division