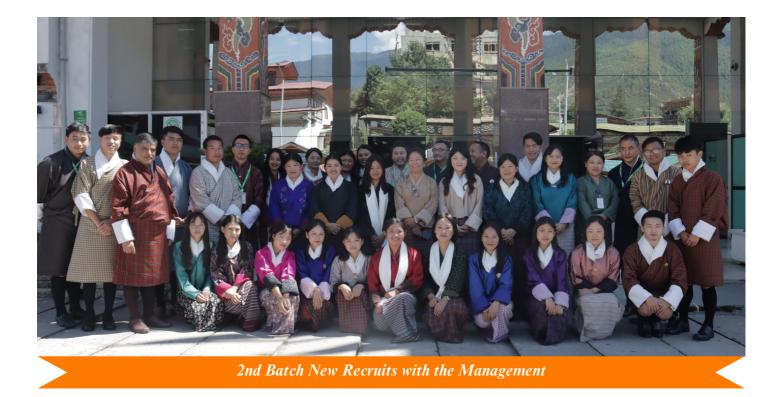

#### **BDB** welcomes 58 new recruits

BDB welcomed its first batch of new recruits on September 4th, followed by another batch on September 13th.

The new recruits were provided with a two-day induction program where the concerned departments and division heads introduced and explained the activities under each respective department with relevant presentations. On the second day of the induction program, the recruits were welcomed with a cakecutting ceremony in the presence of our CEO and the management, which was followed by a photo session.

Then the training officials are sent to their respective unit/division/branch. Overall, the recruitment process has been completed successfully with the settlement of officials in the field.

> By Yonten HR Division