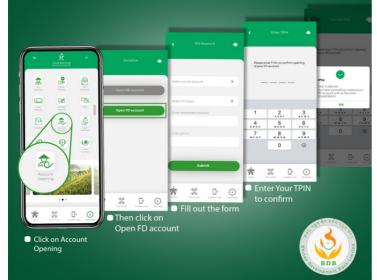

|

# How to <mark>open a Fixed deposit</mark> account with BDB ePay





# Register Now With BDB's ePay!