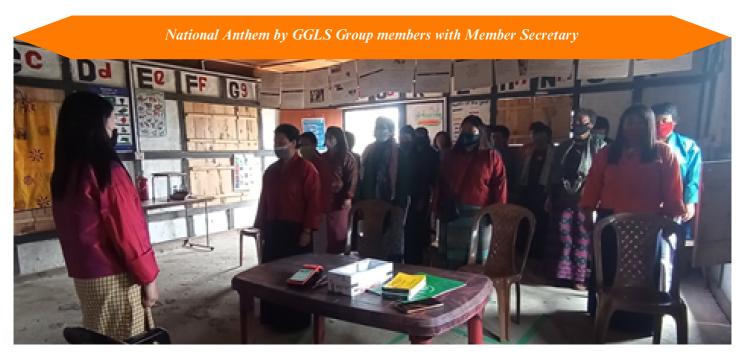

- Beginning with singing our National Anthem
- Small welcome note from the Chairman
- Taking of attendance, inclusive of collection on late and absentee fees
- Initiate loan and saving deposits by member secretary (Bank official)
- Disbursement of newly approved loan (if any)
- Loan recommendations from Center Chairman in consultation with the Group leaders to new/existing group members.
- Members shares their success stories and exchange ideas.